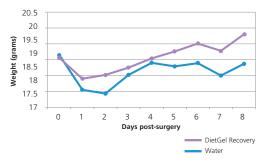

## DietGel® Recovery Improves Post Surgical Weight in Mice

#### Post Surgical Weight Recovery of Ovariectomized C57BL/6J Females

Figure 1. Twenty, 8-week-old C57BL/6J females were ovariectomized and upon recovery from anesthesia divided into two equal groups. Pre and post operatively all mice were provided a standard 6% fat rodent diet in hard pellet form and acidified water ad libitum. In addition to the standard diet, Group #2 was provided DietGel Recovery ad libitum post operatively for 8 days. Mice were housed 10 per cage. Weights and physical appearance were recorded daily. Results demonstrate that mice supplemented with DietGel Recovery lost less body weight postoperatively and attained preoperative body weight within 5 days.